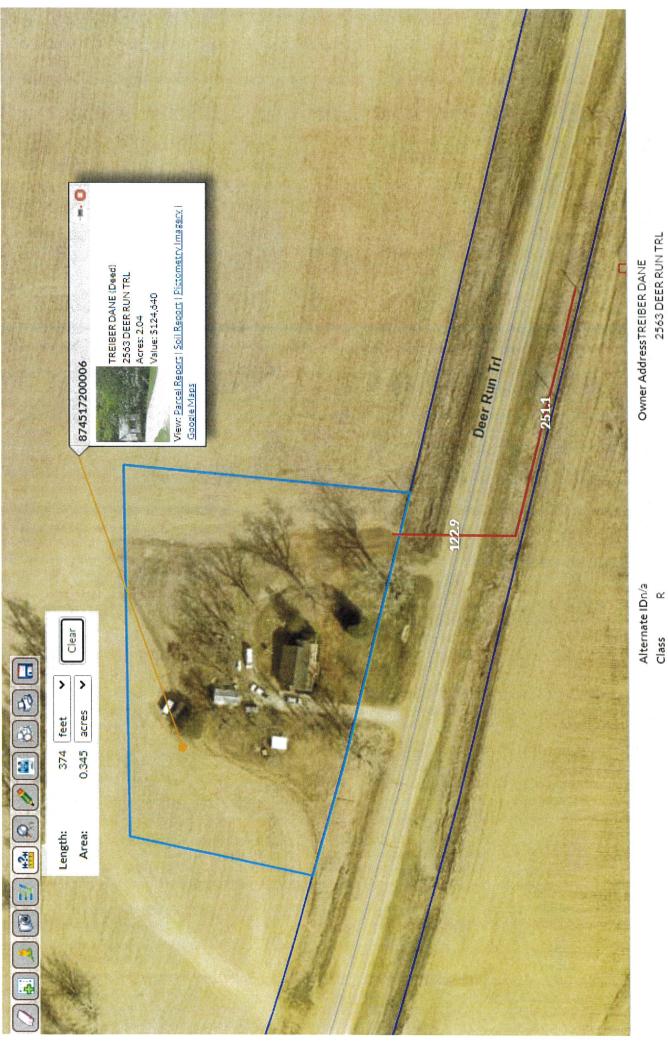

#### WOODBURY COUNTY BOARD OF SUPERVISORS AGENDA ITEM(S) REQUEST FORM

| [             | Date: 6/20/2024 Weekly Agenda Date: 6/25/2024                                                                                                                                                  |
|---------------|------------------------------------------------------------------------------------------------------------------------------------------------------------------------------------------------|
|               | ELECTED OFFICIAL / DEPARTMENT HEAD / CITIZEN: Mark J. Nahra, County Engineer  WORDING FOR AGENDA ITEM:                                                                                         |
|               | Consideration of utility permit for placement of new electric line in county rights of way                                                                                                     |
|               | ACTION REQUIRED:                                                                                                                                                                               |
|               | Approve Ordinance □ Approve Resolution □ Approve Motion ☑                                                                                                                                      |
|               | Public Hearing ☐ Other: Informational ☐ Attachments ☑                                                                                                                                          |
| E             | EXECUTIVE SUMMARY:                                                                                                                                                                             |
|               | American Energy has applied for a permit to install new overhead and underground electrical service along Run Trail.                                                                           |
|               | BACKGROUND:                                                                                                                                                                                    |
|               | k in county ROW requires a permit approved by the Board of Supervisors per section 318.8 of the Code of the County engineer has reviewed the location and recommends that the work be allowed. |
| i             | FINANCIAL IMPACT:                                                                                                                                                                              |
| No fi         | nancial impact to the county.                                                                                                                                                                  |
|               | IF THERE IS A CONTRACT INVOLVED IN THE AGENDA ITEM, HAS THE CONTRACT BEEN SUBMITTED AT LEAST ONE WEEK PRIOR AND ANSWERED WITH A REVIEW BY THE COUNTY ATTORNEY'S OFFICE?                        |
| ,             | Yes □ No □                                                                                                                                                                                     |
| ı             | RECOMMENDATION:                                                                                                                                                                                |
| Reco          | ommend approval of the permit for MidAmerican Energy                                                                                                                                           |
|               | ACTION REQUIRED / PROPOSED MOTION:                                                                                                                                                             |
| Motio<br>perm | on to approve the underground utility permit for MidAmerican Energy and to direct the chair to sign the nit.                                                                                   |