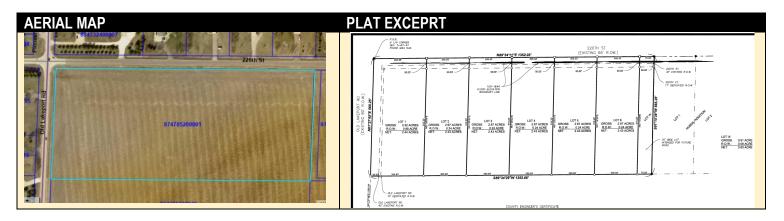

- 8a. Motion by Taylor second by Radig to receive the final report and the Zoning Commission's recommendation from their 5/29/24 meeting to approve the final plat of Thompson Farm Addition, a minor subdivision to Woodbury County. Carried 5-0. Copy filed.
- 8b. Motion by Radig second by Nelson to approve and authorize the Chairperson to sign a Resolution accepting Thompson Farm Addition, a minor subdivision to Woodbury County. Carried 5-0.

### BOARD OF SUPERVISORS RESOLUTION #<u>13,755</u> ACCEPTING AND APPROVING THOMPSON FARM ADDITION A MINOR SUBDIVISION WOODBURY COUNTY, IOWA

WHEREAS, THE OWNERS AND PROPRIETORS DID ON THE 29TH DAY OF MAY, 2024, FILE WITH THE WOODBURY COUNTY ZONING COMMISSION A CERTAIN PLAT DESIGNATED AS THOMPSON FARM ADDITION, WOODBURY COUNTY, IOWA; AND

WHEREAS, IT APPEARS THAT SAID PLAT CONFORMS WITH ALL OF THE PROVISIONS OF THE CODE OF THE STATE OF IOWA AND ORDINANCES OF WOODBURY COUNTY, IOWA, WITH REFERENCE TO THE FILING OF SAME; AND

WHEREAS, THE ZONING COMMISSION OF WOODBURY COUNTY, IOWA HAS RECOMMENDED THE ACCEPTANCE AND APPROVAL OF SAID PLAT; AND

WHEREAS, THE COUNTY ENGINEER OF WOODBURY COUNTY, IOWA HAS RECOMMENDED THE ACCEPTANCE AND APPROVAL OF SAID PLAT.

NOW THEREFORE, BE, AND IT IS HEREBY RESOLVED BY THE WOODBURY COUNTY BOARD OF SUPERVISORS, WOODBURY COUNTY, STATE OF IOWA, THAT THE PLAT OF THOMPSON FARM ADDITION, WOODBURY COUNTY, IOWA BE, AND THE SAME IS HEREBY ACCEPTED AND APPROVED, AND THE CHAIRMAN AND SECRETARY OF THE WOODBURY COUNTY BOARD OF SUPERVISORS, WOODBURY COUNTY, STATE OF IOWA, ARE HEREBY DIRECTED TO FURNISH TO THE OWNERS AND PROPRIETORS A CERTIFIED COPY OF THIS RESOLUTION AS REQUIRED BY LAW.