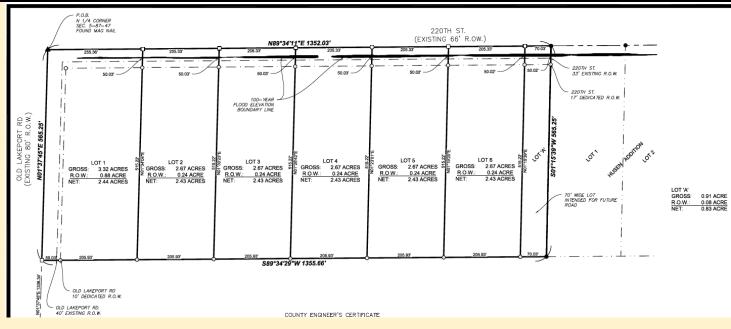

# ADJOURNMENT

- 8a. Motion by Taylor second by Radig to receive the final report and the Zoning Commission's recommendation from their 5/29/24 meeting to approve the final plat of Thompson Farm Addition, a minor subdivision to Woodbury County. Carried 5-0. Copy filed.
- 8b. Motion by Radig second by Nelson to approve and authorize the Chairperson to sign a Resolution accepting Thompson Farm Addition, a minor subdivision to Woodbury County. Carried 5-0.

### BOARD OF SUPERVISORS RESOLUTION #<u>13,755</u> ACCEPTING AND APPROVING THOMPSON FARM ADDITION A MINOR SUBDIVISION WOODBURY COUNTY, IOWA

WHEREAS, THE OWNERS AND PROPRIETORS DID ON THE 29TH DAY OF MAY, 2024, FILE WITH THE WOODBURY COUNTY ZONING COMMISSION A CERTAIN PLAT DESIGNATED AS THOMPSON FARM ADDITION, WOODBURY COUNTY, IOWA; AND