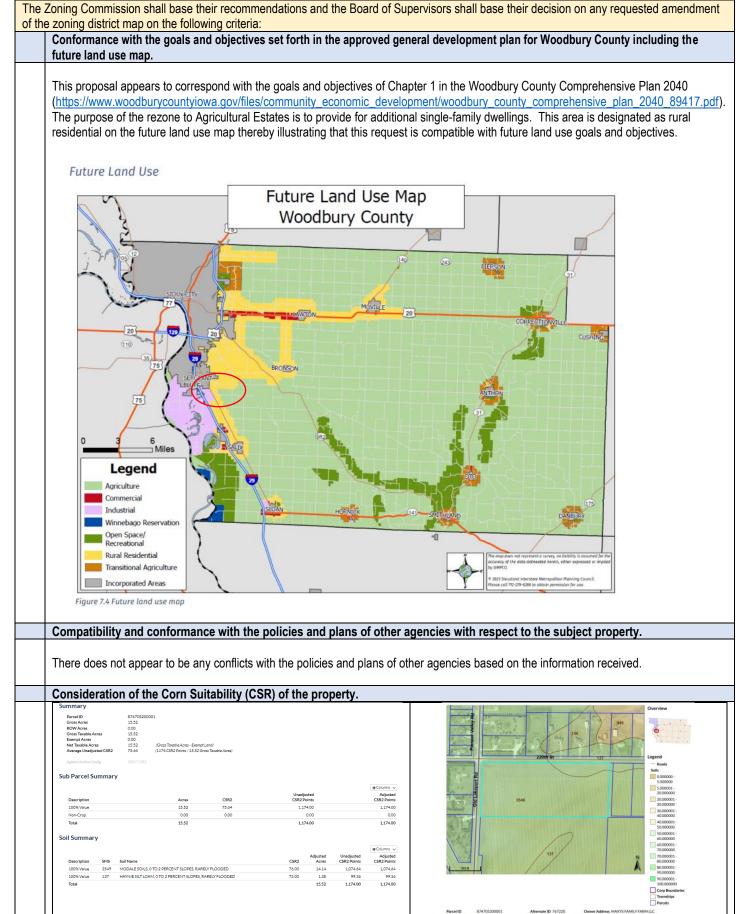

OF LAND LOCATED IN THE NORTHEAST QUARTER OF SECTION 5, TOWNSHIP 87 NORTH, RANGE 47 WEST OF THE 5TH P.M., CITY OF SERGEANT BLUFF, WOODBURY COUNTY, IOWA BEING MORE PARTICULARLY DESCRIBED AS FOLLOWS:

BEGINNING AT THE NORTH 1/4 CORNER OF SAID SECTION 5; THENCE ALONG THE NORTH LINE OF SAID SECTION 5 N89°34'11"E, 1352.03 FEET TO THE NORTHWEST CORNER OF LOT 1 OF HUSEN ADDITION; THENCE ALONG THE WEST LINE OF SAID LOT 1 S01°15'39"W, 565.25 FEET TO THE SOUTHWEST CORNER OF SAID LOT 1; THENCE S89°34'29"W, 1355.66 FEET TO THE WEST LINE OF SAID NORTHEAST QUARTER; THENCE ALONG SAID WEST LINE N01°37'45"E, 565.25 FEET TO THE POINT OF BEGINNING. DESCRIBED PARCEL CONTAINS 17.56 ACRES INCLUDING 1.51 ACRE OF ROAD RIGHT OF WAY AND IS SUBJECT TO EASEMENTS AND RESTRICTIONS OF RECORD.

# **EVALUATION CRITERIA**



8

A 15.52

| Compatibility with adjacent land uses.                                                                                                                                                                                                                                                                                                                                               |
|--------------------------------------------------------------------------------------------------------------------------------------------------------------------------------------------------------------------------------------------------------------------------------------------------------------------------------------------------------------------------------------|
| The rezone to AE is compatible