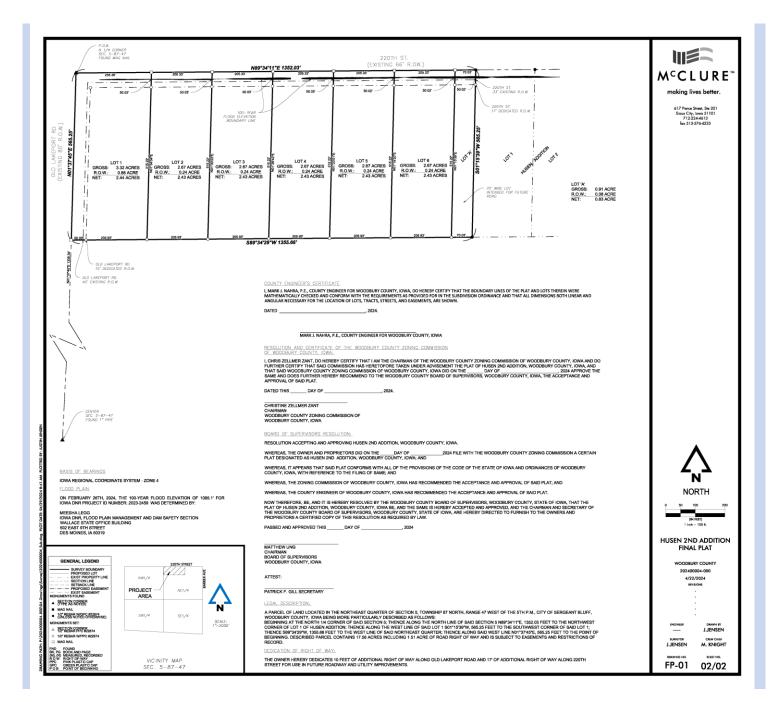

# ADJOURNMENT

- 8a. Motion by Taylor second by Radig to receive the final report and the Zoning Commission's recommendation from their 5/29/24 meeting to approve the final plat of Thompson Farm Addition, a minor subdivision to Woodbury County. Carried 5-0. Copy filed.
- 8b. Motion by Radig second by Nelson to approve and authorize the Chairperson to sign a Resolution accepting Thompson Farm Addition, a minor subdivision to Woodbury County. Carried 5-0.

### BOARD OF SUPERVISORS RESOLUTION #<u>13,755</u> ACCEPTING AND APPROVING THOMPSON FARM ADDITION A MINOR SUBDIVISION WOODBURY COUNTY, IOWA

WHEREAS, THE OWNERS AND PROPRIETORS DID ON THE 29TH DAY OF MAY, 2024, FILE WITH THE WOODBURY COUNTY ZONING COMMISSION A CERTAIN PLAT DESIGNATED AS THOMPSON FARM ADDITION, WOODBURY COUNTY, IOWA; AND

WHEREAS, IT APPEARS THAT SAID PLAT CONFORMS WITH ALL OF THE PROVISIONS OF THE CODE OF THE STATE OF IOWA AND ORDINANCES OF WOODBURY COUNTY, IOWA, WITH REFERENCE TO THE FILING OF SAME; AND

WHEREAS, THE ZONING COMMISSION OF WOODBURY COUNTY, IOWA HAS RECOMMENDED THE ACCEPTANCE AND APPROVAL OF SAID PLAT; AND

WHEREAS, THE COUNTY ENGINEER OF WOODBURY COUNTY, IOWA HAS RECOMMENDED THE ACCEPTANCE AND APPROVAL OF SAID PLAT.

NOW THEREFORE, BE, AND IT IS HEREBY RESOLVED BY THE WOODBURY COUNTY BOARD OF SUPERVISORS, WOODBURY COUNTY, STATE OF IOWA, THAT THE PLAT OF THOMPSON FARM ADDITION, WOODBURY COUNTY, IOWA BE, AND THE SAME IS HEREBY ACCEPTED AND APPROVED, AND THE CHAIRMAN AND SECRETARY OF THE WOODBURY COUNTY BOARD OF SUPERVISORS, WOODBURY COUNTY, STATE OF IOWA, ARE HEREBY DIRECTED TO FURNISH TO THE OWNERS AND PROPRIETORS A CERTIFIED COPY OF THIS RESOLUTION AS REQUIRED BY LAW.

PASSED AND APPROVED THIS 4TH DAY OF JUNE, 2024. WOODBURY COUNTY BOARD OF SUPERVISORS Copy filed.

- 9. John Malloy, WCICC-IT, presented an update on the upcoming county employee portal. Copy filed.
- 10a. Motion by Taylor second by Radig to approve and authorize the Chairperson to sign a Resolution Farm to Market Review Board Application. Carried 5-0.