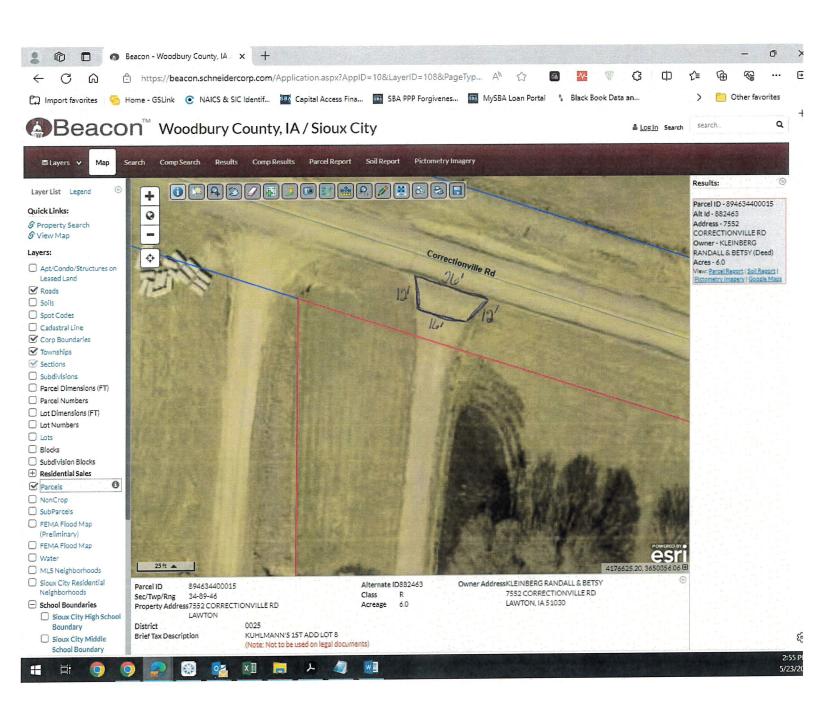

### EXECUTIVE SUMMARY:

Randy Kleinberg is seeking a permit to do work along Correctionville Road for the construction of a paved driveway approach at 7552 Correctionville Road.

### BACKGROUND:

Work in county ROW requires permit by Board of Supervisors per section 318.8 of the Code of Iowa. I have reviewed both sites with the contractor and recommend the work be permitted.

## ACTION REQUIRED / PROPOSED MOTION:

Motion to approve the permit to work in the right of way for Randy Kleinberg and to direct the chair to sign the permit.

Woodbury County Secondary Roads Department

759 E. Frontage Road • Moville, Iowa 51039 Telephone (712) 279-6484 • (712) 873-3215 • Fax (712) 873-3235

# WOODBURY COUNTY SECONDARY ROAD DEPARTMENT PERMIT & AGREEMENT TO PERFORM WORK WITHIN WOODBURY COUNTY RIGHT OF WAY

|                                  | Phone No.: 712-490-2189     |
|----------------------------------|-----------------------------|
| Mailing Address: 7552 Correction | onville Rd, Lawton IA 51030 |
| Township: Concord 89-46          | Section: 34                 |
| 0                                | 1. Vlaiobaa                 |

Woodbury County, State of Iowa, and <u>kanay filmiologica</u> (hereinafter referred to as property owner, organization or authorized representative) do hereby enter into the following permit and agreement: