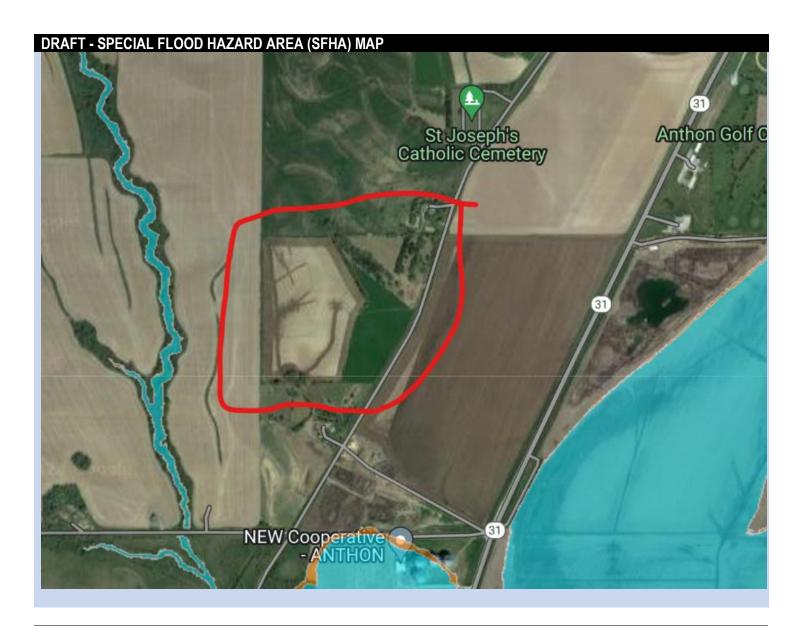

#### **BACKGROUND:**

Peggy Ann Yockey has filed for a two (2) lot minor subdivision on the properties identified as Parcel #874305300001 and Parcel #874306400002 and referenced above. This subdivision is being completed to reconfigure the property lines and to establish two (2) lots. This minor subdivision proposal has been properly noticed in the Sioux City Journal legals section on April 9, 2024 The neighbors within 1000 FT have been duly notified via a April 5, 2024 letter about the April 22, 2024 Zoning Commission public hearing. Appropriate stakeholders including government agencies, utilities, and organizations have been notified and have been requested to comment. The Woodbury County Engineer found the proposal in compliance with Iowa Code closure requirements and found that the lot(s) have adequate access. This property is located in the Agricultural Preservation (AP) Zoning District and is not located in the Special Flood Hazard Area (SFHA) - Zone X. The City of Anthon waived their extraterritorial review authority with the approval of Resolution No. 2024-5.564 Based on the information received and the requirements set forth in the Zoning and Subdivision Ordinance, the proposal meets appropriate criteria for approval. The Woodbury County Zoning Commission voted 3-0 to recommend the acceptance and approval of the Yockey Farm Addition final plat to the Woodbury County Board of Supervisors following their public hearing on April 22, 2024.

#### SUMMARY

Peggy Ann Yockey has filed for a two (2) lot minor subdivision on the properties identified as Parcel #874305300001 and Parcel #874306400002 and referenced above. This subdivision is being completed to reconfigure the property lines and to establish two (2) lots. This minor subdivision proposal has been properly noticed in the Sioux City Journal legals section on April 9, 2024. The neighbors within 1000 FT have been duly notified via a April 5, 2024 letter about the April 22, 2024 Zoning Commission public hearing. Appropriate stakeholders including government agencies, utilities, and organizations have been notified and have been requested to comment. The Woodbury County Engineer found the proposal in compliance with lowa Code closure requirements and found that the lot(s) have adequate access. This property is located in the Agricultural Preservation (AP) Zoning District and is not located in the Special Flood Hazard Area (SFHA) – Zone X. The City of Anthon waived their extraterritorial review authority with the approval of Resolution No. 2024-5.564. Based on the information received and the requirements set forth in the Zoning and Subdivision Ordinance, the proposal meets appropriate criteria for approval. The Woodbury County Zoning Commission voted 3-0 to recommend the acceptance and approval of the Yockey Farm Addition final plat to the Woodbury County Board of Supervisors following their public hearing on April 22, 2024.