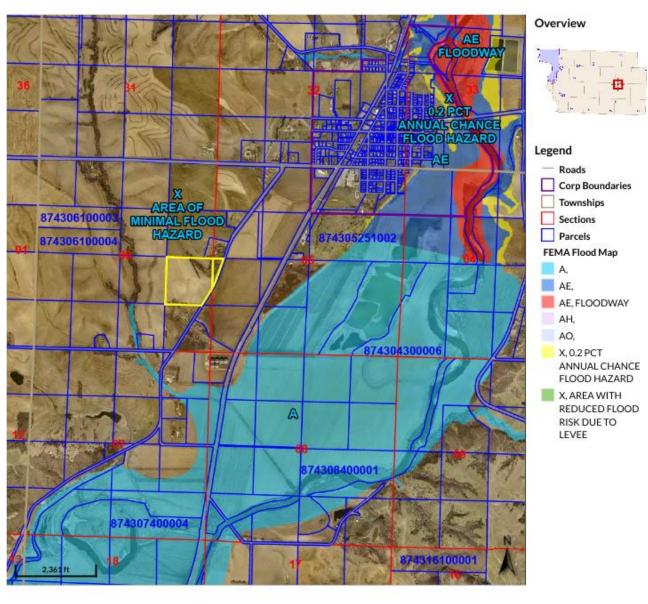

Zoning District: Agricultural Preservation (AP) Floodplain: Not in Floodplain - Zone X

Property Address: 2269 Lenox Ave., Anthon, IA 51004

|                | FINANCIAL IMPACT:                                                                                                                                                                                        |
|----------------|----------------------------------------------------------------------------------------------------------------------------------------------------------------------------------------------------------|
| 0              |                                                                                                                                                                                                          |
|                |                                                                                                                                                                                                          |
|                |                                                                                                                                                                                                          |
|                |                                                                                                                                                                                                          |
|                |                                                                                                                                                                                                          |
|                |                                                                                                                                                                                                          |
|                |                                                                                                                                                                                                          |
|                |                                                                                                                                                                                                          |
|                |                                                                                                                                                                                                          |
|                |                                                                                                                                                                                                          |
|                |                                                                                                                                                                                                          |
|                |                                                                                                                                                                                                          |
|                |                                                                                                                                                                                                          |
|                |                                                                                                                                                                                                          |
|                |                                                                                                                                                                                                          |
|                |                                                                                                                                                                                                          |
|                |                                                                                                                                                                                                          |
|                |                                                                                                                                                                                                          |
|                |                                                                                                                                                                                                          |
|                |                                                                                                                                                                                                          |
|                |                                                                                                                                                                                                          |
|                |                                                                                                                                                                                                          |
|                |                                                                                                                                                                                                          |
|                | IF THERE IS A CONTRACT INVOLVED IN THE AGENDA ITEM, HAS THE CONTRACT BEEN SUBMITTED AT LEAST ONE WEEK                                                                                                    |
|                | PRIOR AND ANSWERED WITH A REVIEW BY THE COUNTY ATTORNEY'S OFFICE?                                                                                                                                        |
|                |                                                                                                                                                                                                          |
|                | Yes □ No □                                                                                                                                                                                               |
|                | RECOMMENDATION:                                                                                                                                                                                          |
| Re             | eceive the final report and P&Z Commission's recommendation from their 4/22/24 meeting.                                                                                                                  |
| ۸              | and the final plat and sutherine the Chairman tension the grandly tier                                                                                                                                   |
| Ap             | prove the final plat and authorize the Chairman to sign the resolution.                                                                                                                                  |
|                |                                                                                                                                                                                                          |
|                |                                                                                                                                                                                                          |
|                |                                                                                                                                                                                                          |
|                |                                                                                                                                                                                                          |
|                |                                                                                                                                                                                                          |
|                |                                                                                                                                                                                                          |
|                |                                                                                                                                                                                                          |
|                |                                                                                                                                                                                                          |
|                | ACTION REQUIRED / PROPOSED MOTION:                                                                                                                                                                       |
| A)             |                                                                                                                                                                                                          |
| m              | Motion to receive the final report and the Zoning Commission's recommendation from their 4/22/24 eeting to approve the final plat of Yockey Farm Addition, a minor subdivision to Woodbury County, Iowa. |
|                |                                                                                                                                                                                                          |
| <sub>R</sub> ) | Motion to accept and approve Yockey Farm Addition, a minor subdivision to Woodbury County, Iowa.                                                                                                         |
|                |                                                                                                                                                                                                          |
| 1              |                                                                                                                                                                                                          |
| I              |                                                                                                                                                                                                          |

Zoning District: Agricultural Preservation (AP) Floodplain: Not in Floodplain – Zone X

Property Address: 2269 Lenox Ave., Anthon, IA 51004

Dear Members of the Woodbury County Board of Supervisors:

This letter is to inform you that the Woodbury County Zoning Commission reviewed the *Yockey Farm Addition*, final plat minor subdivision proposal following the scheduled public hearing that occurred at the regularly scheduled public meeting of the Woodbury County Zoning Commission on 4-22-2024.