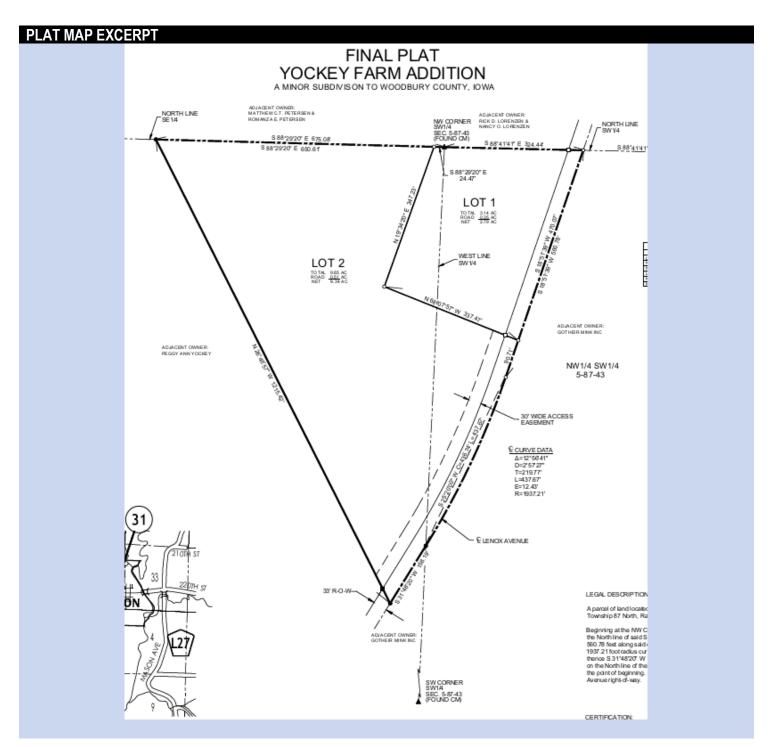

#### PROPERTY DETAILS

Parcel(s): 874305300001 & 874306400002 Township/Range: T87N R43W for both parcels.

Section: Section 5 - 874305300001

Section 6 - 874306400002

Quarter: NWSW - 874305300001

NESE - 874306400002

Zoning District: Agricultural Preservation (AP) Floodplain: Not in Floodplain - Zone X

Property Address: 2269 Lenox Ave., Anthon, IA 51004

|                | FINANCIAL IMPACT:                                                                                                                                                                                        |
|----------------|----------------------------------------------------------------------------------------------------------------------------------------------------------------------------------------------------------|
| 0              |                                                                                                                                                                                                          |
|                |                                                                                                                                                                                                          |
|                |                                                                                                                                                                                                          |
|                |                                                                                                                                                                                                          |
|                |                                                                                                                                                                                                          |
|                |                                                                                                                                                                                                          |
|                |                                                                                                                                                                                                          |
|                |                                                                                                                                                                                                          |
|                |                                                                                                                                                                                                          |
|                |                                                                                                                                                                                                          |
|                |                                                                                                                                                                                                          |
|                |                                                                                                                                                                                                          |
|                |                                                                                                                                                                                                          |
|                |                                                                                                                                                                                                          |
|                |                                                                                                                                                                                                          |
|                |                                                                                                                                                                                                          |
|                |                                                                                                                                                                                                          |
|                |                                                                                                                                                                                                          |
|                |                                                                                                                                                                                                          |
|                |                                                                                                                                                                                                          |
|                |                                                                                                                                                                                                          |
|                |                                                                                                                                                                                                          |
|                |                                                                                                                                                                                                          |
|                | IF THERE IS A CONTRACT INVOLVED IN THE AGENDA ITEM, HAS THE CONTRACT BEEN SUBMITTED AT LEAST ONE WEEK                                                                                                    |
|                | PRIOR AND ANSWERED WITH A REVIEW BY THE COUNTY ATTORNEY'S OFFICE?                                                                                                                                        |
|                |                                                                                                                                                                                                          |
|                | Yes □ No □                                                                                                                                                                                               |
|                | RECOMMENDATION:                                                                                                                                                                                          |
| Re             | eceive the final report and P&Z Commission's recommendation from their 4/22/24 meeting.                                                                                                                  |
| ۸              | and the final plat and sutherine the Chairman tension the grandly tier                                                                                                                                   |
| Ap             | prove the final plat and authorize the Chairman to sign the resolution.                                                                                                                                  |
|                |                                                                                                                                                                                                          |
|                |                                                                                                                                                                                                          |
|                |                                                                                                                                                                                                          |
|                |                                                                                                                                                                                                          |
|                |                                                                                                                                                                                                          |
|                |                                                                                                                                                                                                          |
|                |                                                                                                                                                                                                          |
|                |                                                                                                                                                                                                          |
|                | ACTION REQUIRED / PROPOSED MOTION:                                                                                                                                                                       |
| A)             |                                                                                                                                                                                                          |
| m              | Motion to receive the final report and the Zoning Commission's recommendation from their 4/22/24 eeting to approve the final plat of Yockey Farm Addition, a minor subdivision to Woodbury County, Iowa. |
|                |                                                                                                                                                                                                          |
| <sub>R</sub> ) | Motion to accept and approve Yockey Farm Addition, a minor subdivision to Woodbury County, Iowa.                                                                                                         |
|                |                                                                                                                                                                                                          |
| 1              |                                                                                                                                                                                                          |
| I              |                                                                                                                                                                                                          |

| PROPERTY DETAILS |                                |  |  |  |
|------------------|--------------------------------|--|--|--|
| Parcel(s):       | 874305300001 & 874306400002    |  |  |  |
| Township/Range:  | T87N R43W for both parcels.    |  |  |  |
| Section:         | Section 5 – 874305300001       |  |  |  |
|                  | Section 6 - 874306400002       |  |  |  |
| Quarter:         | NWSW - 874305300001            |  |  |  |
|                  | NESE – 874306400002            |  |  |  |
| Zoning District: | Agricultural Preservation (AP) |  |  |  |
| Floodplain:      | Not in Floodplain – Zone X     |  |  |  |
| Property         | 2269 Lenox Ave., Anthon, IA    |  |  |  |
| Address:         | 51004                          |  |  |  |

Yockey Farm Addition, Minor Subdivision Proposal

Parcel(s): 874305300001 & 874306400002 Township/Range: T87N R43W for both parcels.

Section: Section 5 – 874305300001 & Section 6 - 874306400002 Quarter: NWSW – 874305300001& NESE – 874306400002

Zoning District: Agricultural Preservation (AP) Floodplain: Not in Floodplain – Zone X

Property Address: 2269 Lenox Ave., Anthon, IA 51004

Dear Members of the Woodbury County Board of Supervisors:

This letter is to inform you that the Woodbury County Zoning Commission reviewed the *Yockey Farm Addition*, final plat minor subdivision proposal following the scheduled public hearing that occurred at the regularly scheduled public meeting of the Woodbury County Zoning Commission on 4-22-2024.