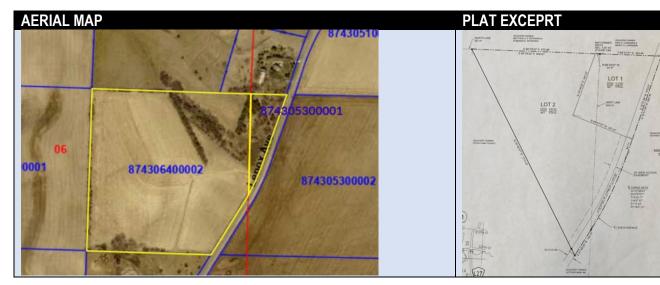

#### **BACKGROUND:**

Peggy Ann Yockey has filed for a two (2) lot minor subdivision on the properties identified as Parcel #874305300001 and Parcel #874306400002 and referenced above. This subdivision is being completed to reconfigure the property lines and to establish two (2) lots. This minor subdivision proposal has been properly noticed in the Sioux City Journal legals section on April 9, 2024 The neighbors within 1000 FT have been duly notified via a April 5, 2024 letter about the April 22, 2024 Zoning Commission public hearing. Appropriate stakeholders including government agencies, utilities, and organizations have been notified and have been requested to comment. The Woodbury County Engineer found the proposal in compliance with Iowa Code closure requirements and found that the lot(s) have adequate access. This property is located in the Agricultural Preservation (AP) Zoning District and is not located in the Special Flood Hazard Area (SFHA) - Zone X. The City of Anthon waived their extraterritorial review authority with the approval of Resolution No. 2024-5.564 Based on the information received and the requirements set forth in the Zoning and Subdivision Ordinance, the proposal meets appropriate criteria for approval. The Woodbury County Zoning Commission voted 3-0 to recommend the acceptance and approval of the Yockey Farm Addition final plat to the Woodbury County Board of Supervisors following their public hearing on April 22, 2024.

#### PROPERTY DETAILS

Parcel(s): 874305300001 & 874306400002 Township/Range: T87N R43W for both parcels.

Section: Section 5 - 874305300001

Section 6 - 874306400002

Quarter: NWSW - 874305300001

NESE - 874306400002

| PROPERTY DETAILS |                                |  |  |  |
|------------------|--------------------------------|--|--|--|
| Parcel(s):       | 874305300001 & 874306400002    |  |  |  |
| Township/Range:  | T87N R43W for both parcels.    |  |  |  |
| Section:         | Section 5 – 874305300001       |  |  |  |
|                  | Section 6 - 874306400002       |  |  |  |
| Quarter:         | NWSW - 874305300001            |  |  |  |
|                  | NESE – 874306400002            |  |  |  |
| Zoning District: | Agricultural Preservation (AP) |  |  |  |
| Floodplain:      | Not in Floodplain – Zone X     |  |  |  |
| Property         | 2269 Lenox Ave., Anthon, IA    |  |  |  |
| Address:         | 51004                          |  |  |  |

Yockey Farm Addition, Minor Subdivision Proposal

Parcel(s): 874305300001 & 874306400002 Township/Range: T87N R43W for both parcels.

Section: Section 5 – 874305300001 & Section 6 - 874306400002 Quarter: NWSW – 874305300001& NESE – 874306400002