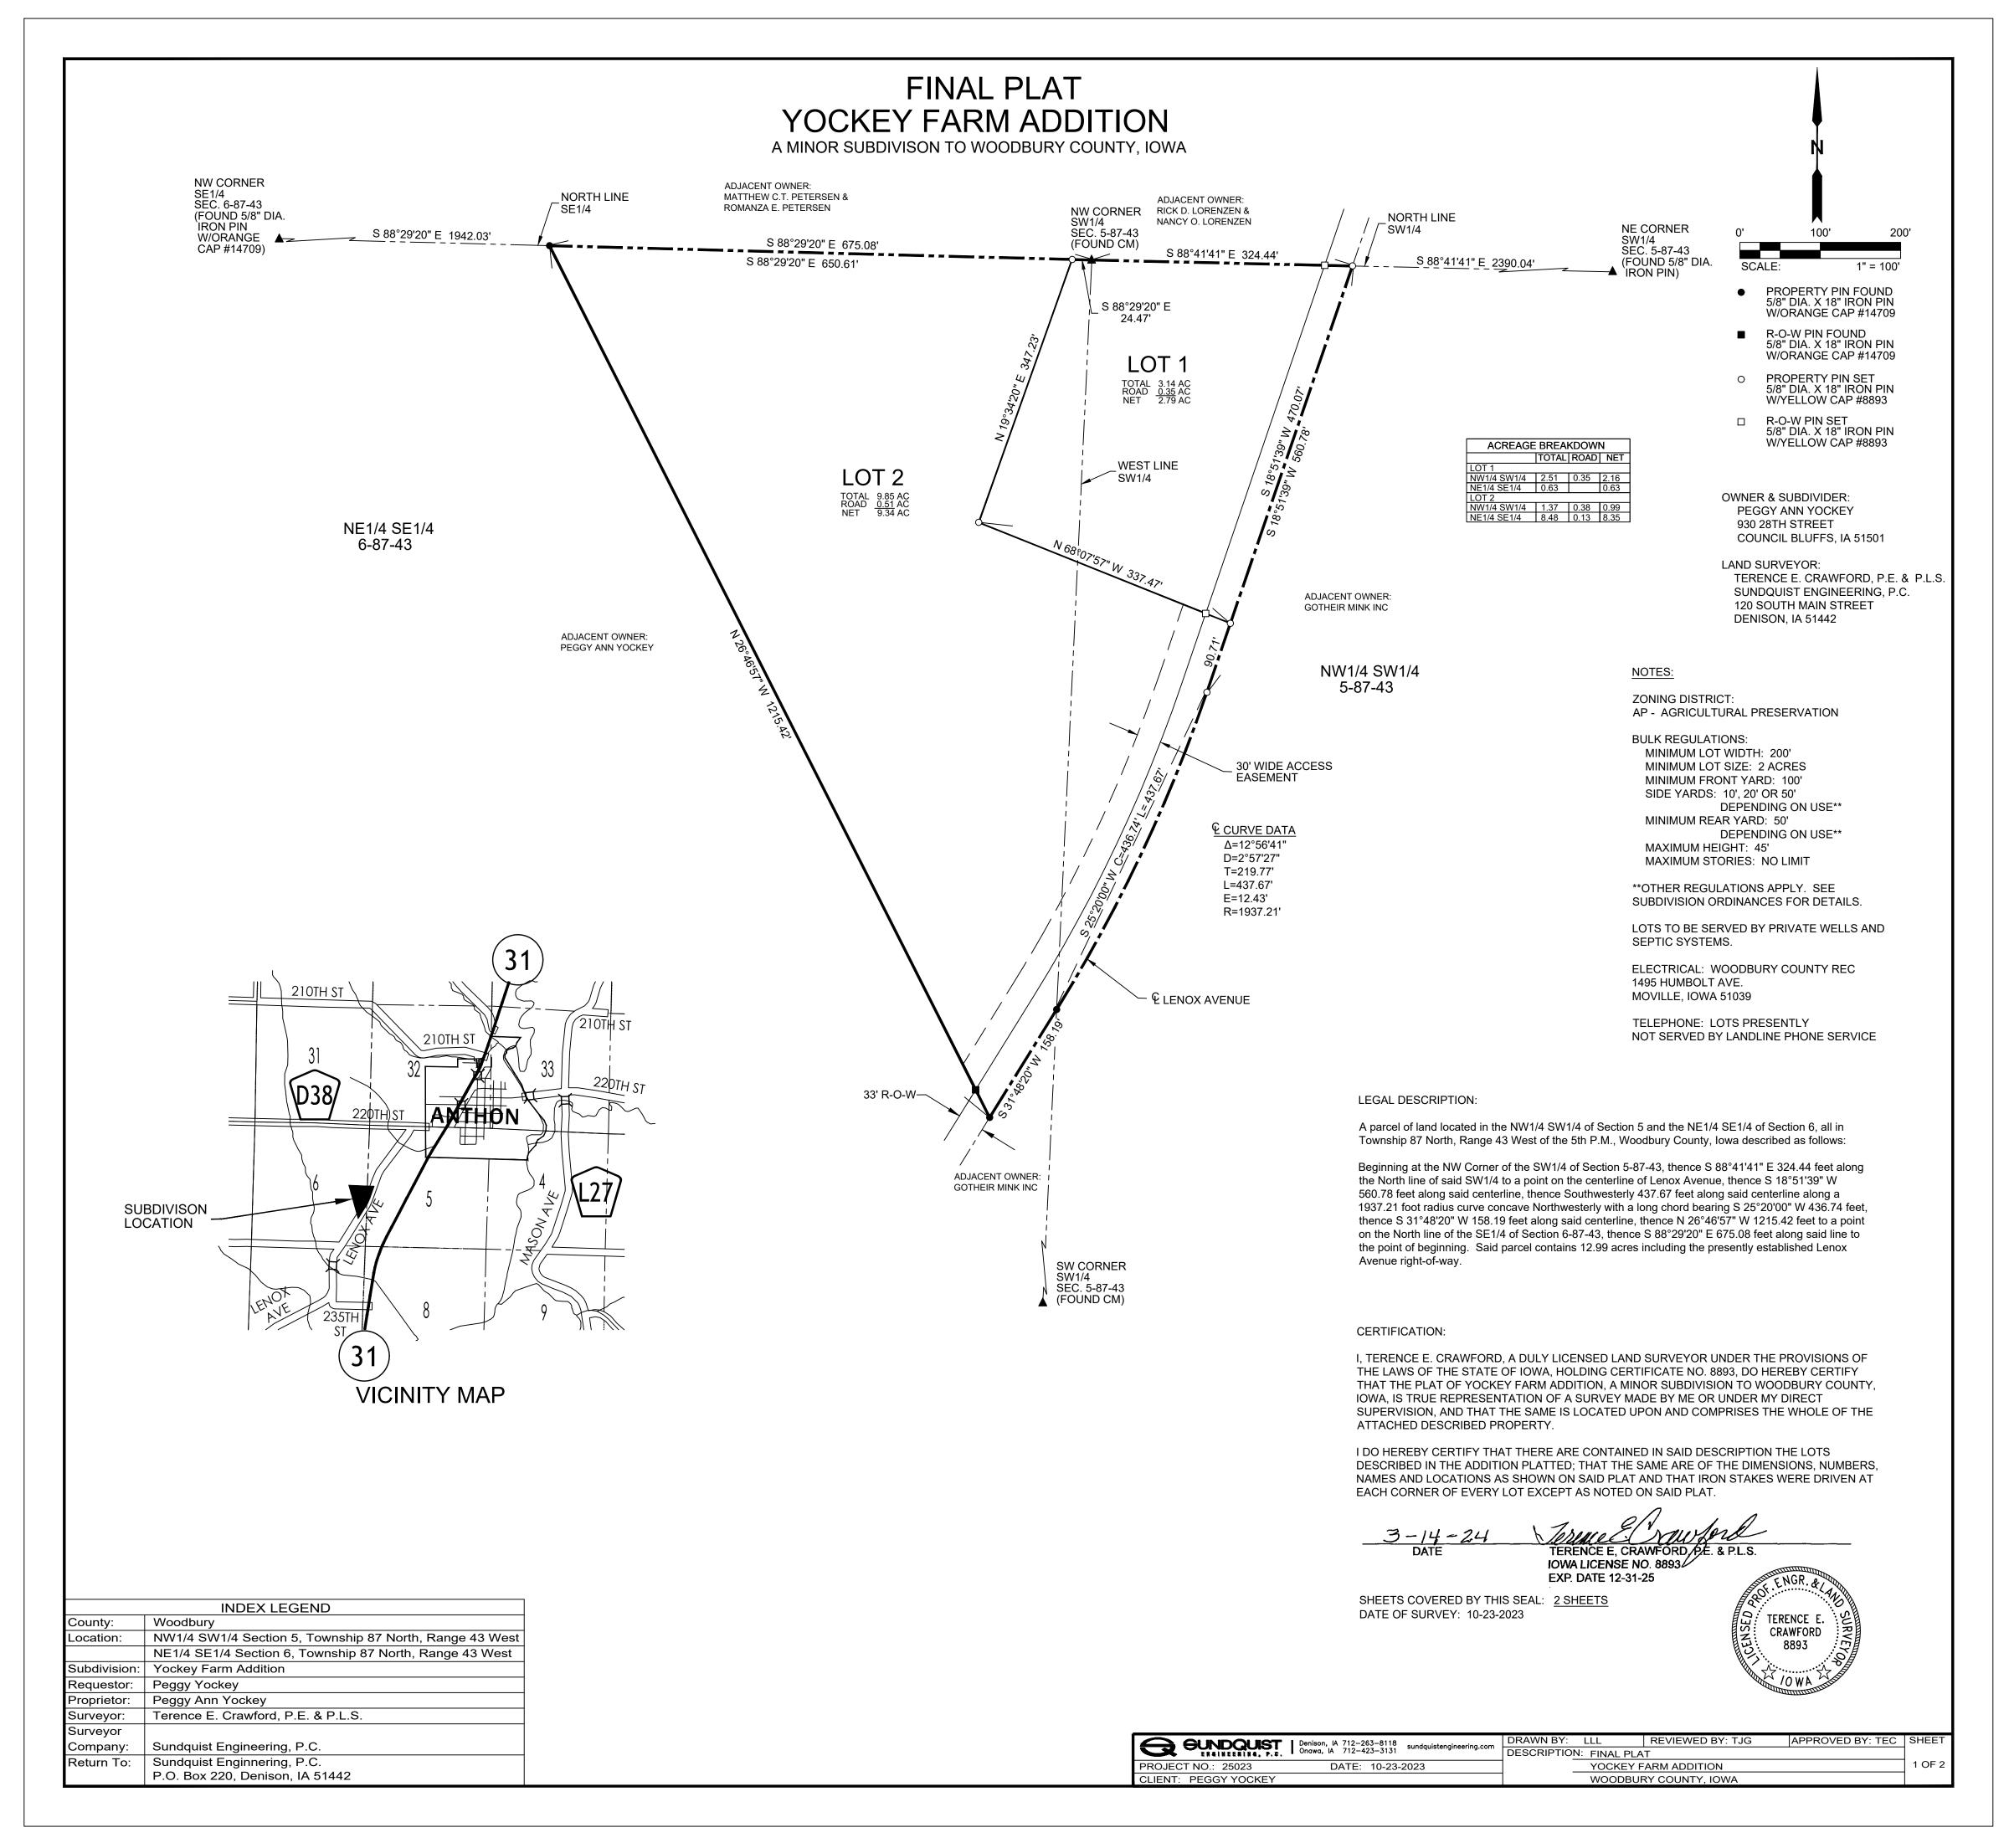

# FINAL PLAT YOCKEY FARM ADDITION

A MINOR SUBDIVISON TO WOODBURY COUNTY, IOWA

### KNOW ALL MEN BY THESE PRESENTS:

PEGGY ANN YOCKEY, THE OWNER OF THE REAL ESTATE DESCRIBED IN THE ATTACHED SURVEYOR'S CERTIFICATE, HAS IN THE PURSUANCE OF LAW, CAUSED SAID DESCRIBED REAL ESTATE TO BE SURVEYED, STAKED AND PLATTED INTO LOTS, TOGETHER WITH AN INGRESS/EGRESS EASEMENT FOR THE BENEFIT OF ADJACENT PROPERTY, AS IS