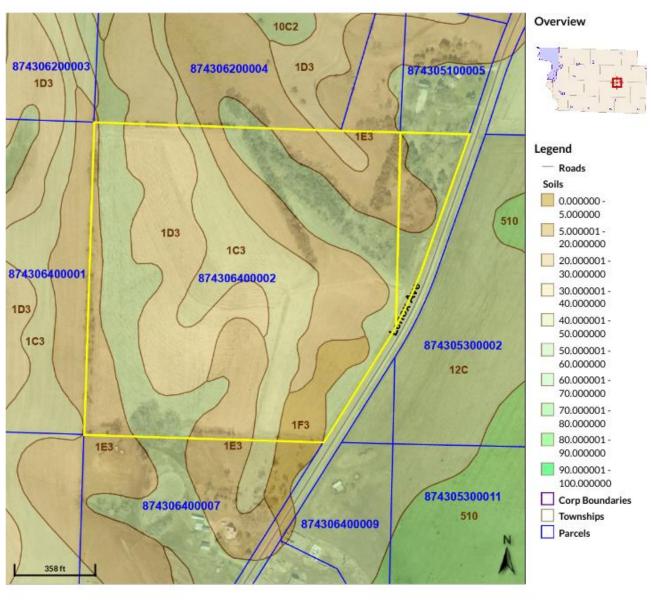

#### PROPERTY DETAILS

Parcel(s): 874305300001 & 874306400002 Township/Range: T87N R43W for both parcels.

Section: Section 5 - 874305300001

Section 6 - 874306400002

Quarter: NWSW - 874305300001

NESE - 874306400002

| PROPERTY DETAILS |                                |  |  |  |
|------------------|--------------------------------|--|--|--|
| Parcel(s):       | 874305300001 & 874306400002    |  |  |  |
| Township/Range:  | T87N R43W for both parcels.    |  |  |  |
| Section:         | Section 5 – 874305300001       |  |  |  |
|                  | Section 6 - 874306400002       |  |  |  |
| Quarter:         | NWSW - 874305300001            |  |  |  |
|                  | NESE – 874306400002            |  |  |  |
| Zoning District: | Agricultural Preservation (AP) |  |  |  |
| Floodplain:      | Not in Floodplain – Zone X     |  |  |  |
| Property         | 2269 Lenox Ave., Anthon, IA    |  |  |  |
| Address:         | 51004                          |  |  |  |

Yockey Farm Addition, Minor Subdivision Proposal

Parcel(s): 874305300001 & 874306400002 Township/Range: T87N R43W for both parcels.

Section: Section 5 – 874305300001 & Section 6 - 874306400002 Quarter: NWSW – 874305300001& NESE – 874306400002